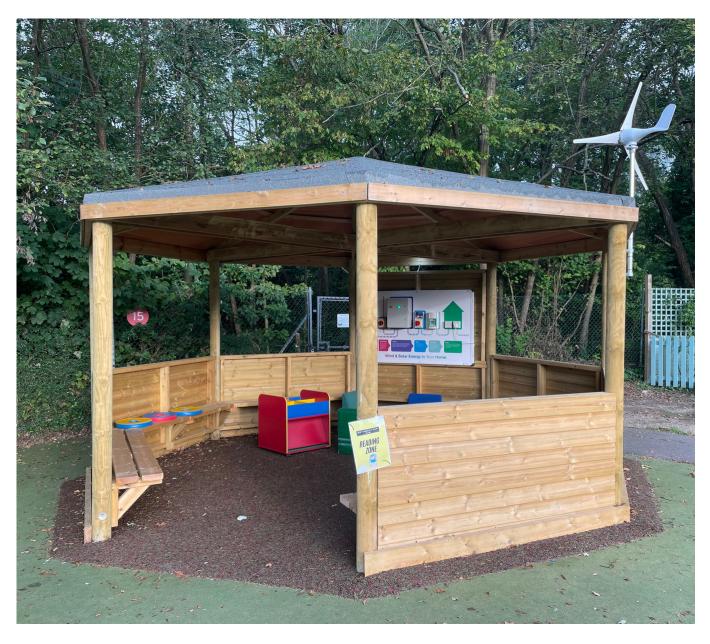

Last year the PSA raised £24,225 which was used to purchase more tablets, refurbish the library, contributed to the cost of the new eco classroom, and many other items.